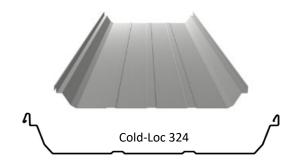

4021 Skyway Street Caldwell, ID 83605 Ph. 208-455-7477

Email: sales@crolledsteel.com Website: crolledsteel.com

### **Standard 40 Year SMP Colors**



Colors shown are representative of the actual colors, but are limited by printing conditions.

Actual pre-painted samples are available upon request.



## **Standing Seam Roof Systems**





# **Decking**





2" Floor Deck Embossed

B-Deck 1-1/2"
Roof, Non-Embossed
Floor, Embossed



#### **Structural**

Cees Zees

Eave Struts

1-1/2" Hat Channel

#### **Flashings**

Standard and Custom Lengths Up To 21'



#### **Accessories**

Full Line of Screws and Accessories for Steel and Wood Frame Structures