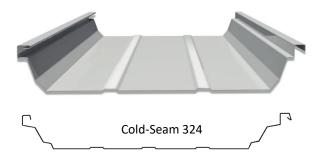

4021 Skyway Street Caldwell, ID 83605 Ph. 208-455-7477

Email: sales@crolledsteel.com Website: crolledsteel.com

### **Standard 40 Year SMP Colors**



Colors shown are representative of the actual colors, but are limited by printing conditions.

Actual pre-painted samples are available upon request.



## **Standing Seam Roof Systems**





# **Decking**





2" Floor Deck Embossed

B-Deck 1-1/2"
Roof, Non-Embossed
Floor, Embossed



#### **Structural**

Cees Zees

Eave Struts

1-1/2" Hat Channel

#### **Flashings**

Standard and Custom Lengths Up To 21'



#### **Accessories**

Full Line of Screws and Accessories for Steel and Wood Frame Structures