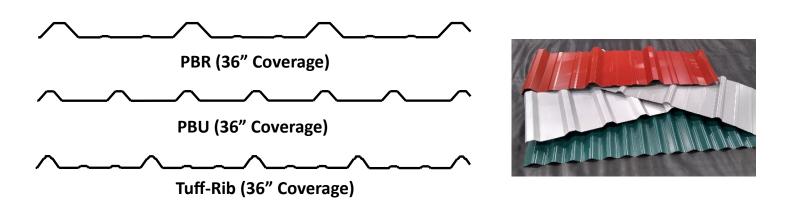

4021 Skyway Street Caldwell, ID 83605 Ph. 208-455-7477

Email: sales@crolledsteel.com Website: crolledsteel.com

### **Standard 40 Year SMP Colors**



Colors shown are representative of the actual colors, but are limited by printing conditions.

Actual pre-painted samples are available upon request.



## **Standing Seam Roof Systems**





# **Decking**





2" Floor Deck Embossed

B-Deck 1-1/2"
Roof, Non-Embossed
Floor, Embossed



#### **Structural**

Cees Zees

Eave Struts

1-1/2" Hat Channel

#### **Flashings**

Standard and Custom Lengths Up To 21'



#### **Accessories**

Full Line of Screws and Accessories for Steel and Wood Frame Structures